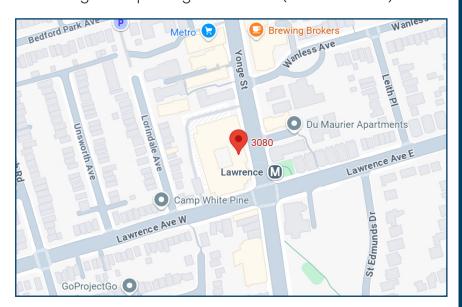

## **PROPERTY DETAILS**

| BUILDING ADDRESS   | 3080 Yonge St., Toronto |
|--------------------|-------------------------|
| BUILDING CLASS     | "B"                     |
| BUILDING SIZE      | 224,873 sf              |
| YEAR BUILT         | 1975                    |
| NUMBER OF FLOORS   | 6                       |
| TYPICAL FLOOR SIZE | 35,000 sf               |

## **PROPERTY HIGHLIGHTS**

- 3080 Yonge St. is located directly above the Lawrence subway station and bordered by prestigious Lawrence Park and Bedford Park
- · Built out turnkey space, recently renovated
- Building is rich in retail amenities including Tim Hortons,
   City Market, Dollarama, Compounding Pharmacy and a gym
- Underground parking is available (additional fee)