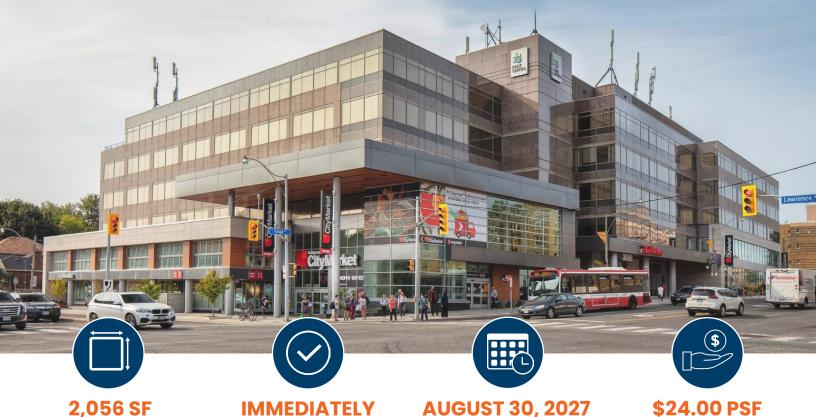

## FOR SUBLEASE 3080 Yonge Street

## **LEASE DETAILS**

| SUITE           | 3024                    |
|-----------------|-------------------------|
| SIZE            | 2,056 SF                |
| TERM            | TO AUGUST 30, 2027      |
| ASKING RATE     | \$24.00 net psf         |
| ADDITIONAL RENT | \$23.06 psf (2024 est.) |
| ΔΛΑΙΙ ΔΒΙΙ ΙΤΛ  | Immediately             |

## **PROPERTY DETAILS**

| BUILDING ADDRESS   | 3080 Yonge St., Toronto |
|--------------------|-------------------------|
| BUILDING CLASS     | "B"                     |
| BUILDING SIZE      | 224,873 sf              |
| YEAR BUILT         | 1975                    |
| NUMBER OF FLOORS   | 6                       |
| TYPICAL FLOOR SIZE | 35,000 sf               |

## **PROPERTY HIGHLIGHTS**

- 3080 Yonge St. is located directly above the Lawrence subway station and bordered by prestigious Lawrence Park and Bedford Park
- · Built out turnkey space, recently renovated
- Building is rich in retail amenities including Tim Hortons,
   City Market, Dollarama, Compounding Pharmacy and a gym
- Underground parking is available (additional fee)