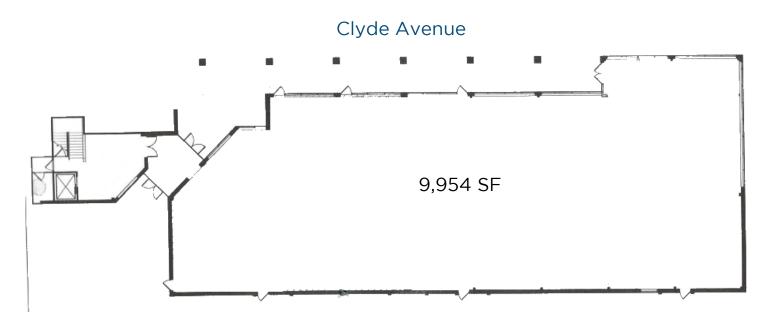

## FLOORPLAN & DEMOGRAPHICS

(Minimum bay sizes are 20' x 60' = 1,200 SF with the current measurements approximated)

| DEMOGRAPHICS             |          |           |           |  |
|--------------------------|----------|-----------|-----------|--|
| Radius                   | 2 KM     | 5 KM      | 10 KM     |  |
| Population (2023)        | 41,401   | 188,860   | 594,780   |  |
| Population (2028)        | 46,331   | 211,923   | 660,254   |  |
| Population (2033)        | 50,827   | 232,773   | 718,889   |  |
| Daytime Population       | 36,435   | 192,408   | 678,392   |  |
| Median Age               | 38.3     | 40.9      | 39.3      |  |
| Average Household Income | \$94,623 | \$109,790 | \$105,650 |  |