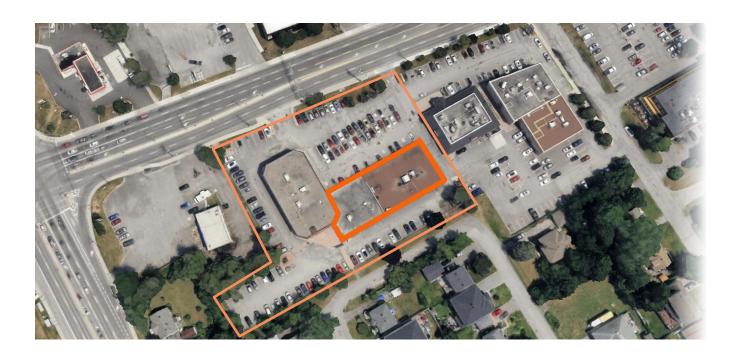

## THE OFFERING

This 9,954 SF ground-floor retail space is conveniently located on Clyde Avenue near the intersection of Baseline Road. The versatile layout is suitable for a variety of uses, including dining establishments such as restaurants or coffee shops, health and wellness services like pharmacies, clinics, and fitness studios, as well as professional services such as insurance offices and financial planners. Possibility for division into smaller units to suit tenant needs, offering flexibility for businesses of all sizes. Its central location and adaptable design make it a practical choice for a wide range of tenants.

| ADDRESS         | 1370 Clyde Avenue, Ottawa ON        |
|-----------------|-------------------------------------|
| UNIT AREA       | Up to 9,954 SF                      |
| RENTAL RATE     | \$37.00/SF                          |
| ADDITIONAL RENT | \$14.00 per SF (estimated for 2025) |
| PARKING         | Ample, on site                      |
| AVAILABILITY    | December 1, 2025                    |