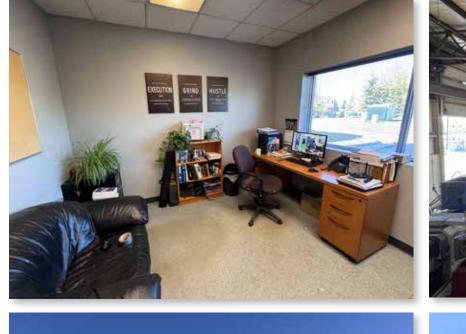

#### Features:

Left; interior office with large window.

Right; interior shop space.

Left; side of building exterior and yard space.

Right; loading door and yard space.