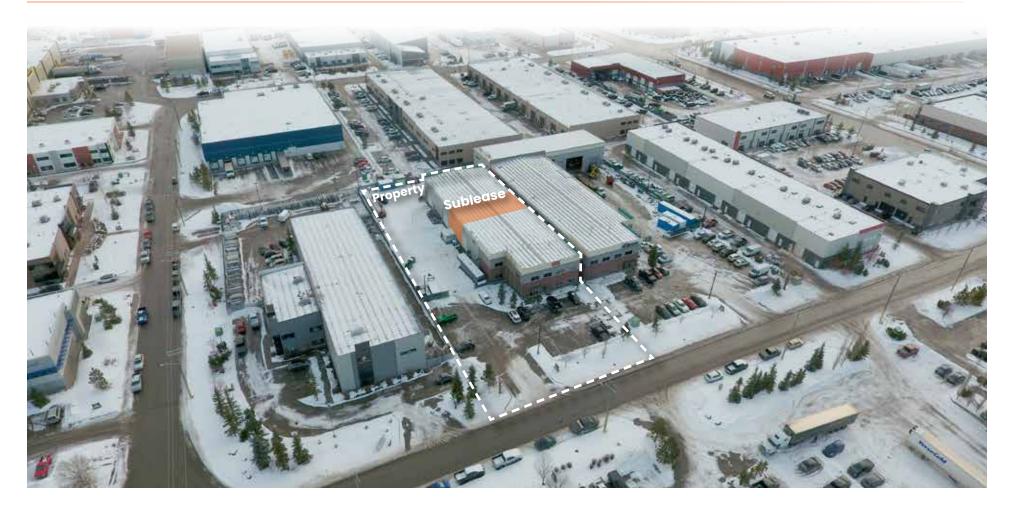

# FOR SUBLEASE 10528 - 46 Street SE, Calgary, AB

INDUSTRIAL SHOP WITH OFFICE, YARD & CRANE // SHARED

Mark Bizek BFA, MA Associate | Vice President, Industrial cell 403.615.5725 | <u>mbizek@cdnglobal.com</u> | <u>mark@industrialyyc.com</u> Industrial Acquisitions, Dispositions, Design Build, Real Estate Analysis

# LOCATION

Located in SE Calgary, Eastlake Industrial District, with convenient access to major thoroughfares for shipping and distribution.

Successful Calgary businesses within the immediate area: **Amazon Distribution Centre, Centra Windows, Enmax Power, Princess Auto, Home Depot and FedEx Supply Chain Centre.** 