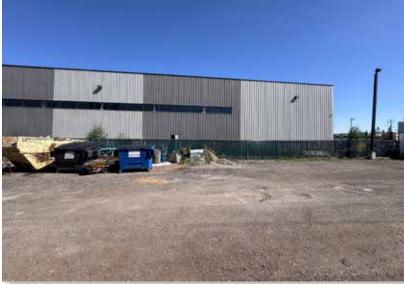

#### Features:

Left; interior office with large window.

Right; interior shop space.

Left; side of building exterior and yard space.

Right; loading door and yard space.