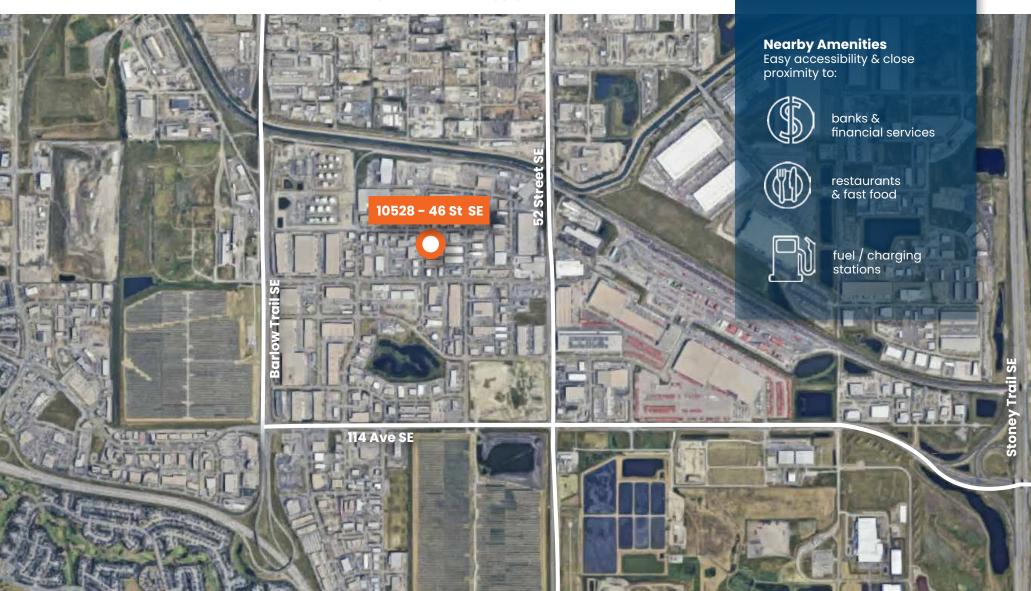

# LOCATION

Located in SE Calgary, Eastlake Industrial District, with convenient access to major thoroughfares for shipping and distribution.

Successful Calgary businesses within the immediate area: **Amazon Distribution Centre, Centra Windows, Enmax Power, Princess Auto, Home Depot and FedEx Supply Chain Centre.** 

**Drive Times:** 

Downtown Calgary: **23 minutes** Deerfoot Trail: **2 minutes** Calgary Airport: **27 minutes** 