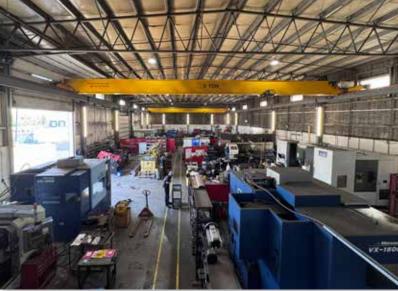

#### Features:

Left; interior office with large window.

Right; interior shop space.

Left; side of building exterior and yard space.

Right; loading door and yard space.