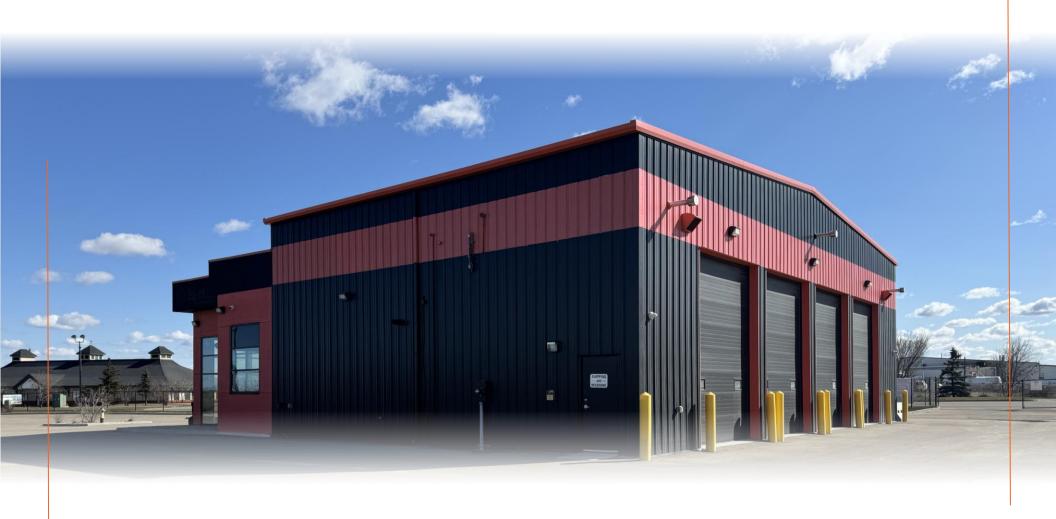

// 5,500 SF Building on 1.33 Acres

Fenced, Gated, & Secured Yard

## PROPERTY HIGHLIGHTS

- 5,500 SF freestanding building on 1.33 acres
- 1,500 SF of showroom/office, and 4,000 SF of shop with alignment machine, two post lift, four post lift, air compressor, and more
- Four (4) grade loading doors (14' x 16')
- Yard area is fully fenced, gated, and secured
- Excellent exposure to QEII, 50 Street, and highway overpasses
- Ability to continue occupancy on a headlease basis
- Opportunity to include a substantial amount of machinery, furniture, fixtures, and computer equipment as part of the Sublease. Contact listing agent for a detailed list