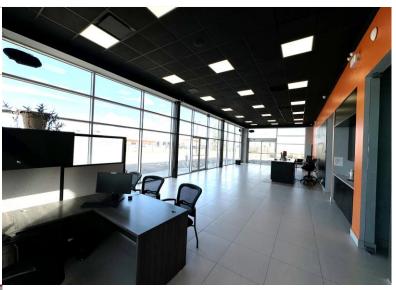

## PROPERTY HIGHLIGHTS

- 5,500 SF freestanding building on 1.33 acres
- 1,500 SF of showroom/office, and 4,000 SF of shop with alignment machine, two post lift, four post lift, air compressor, and more
- Four (4) grade loading doors (14' x 16')
- Yard area is fully fenced, gated, and secured
- Excellent exposure to QEII, 50 Street, and highway overpasses
- Ability to continue occupancy on a headlease basis
- Opportunity to include a substantial amount of machinery, furniture, fixtures, and computer equipment as part of the Sublease. Contact listing agent for a detailed list