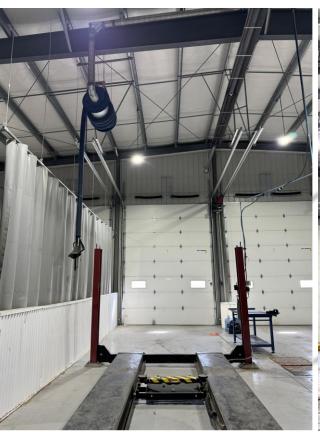

## PROPERTY HIGHLIGHTS

- 5,500 SF freestanding building on 1.33 acres
- 1,500 SF of showroom/office, and 4,000 SF of shop with alignment machine, two post lift, four post lift, air compressor, and more
- Four (4) grade loading doors (14' x 16')
- Yard area is fully fenced, gated, and secured
- Excellent exposure to QEII, 50 Street, and highway overpasses
- Ability to continue occupancy on a headlease basis
- Opportunity to include a substantial amount of machinery, furniture, fixtures, and computer equipment as part of the Sublease. Contact listing agent for a detailed list