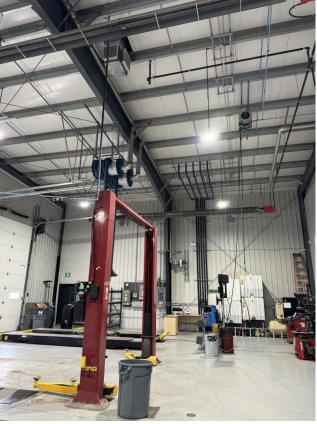

## PROPERTY HIGHLIGHTS

- 5,500 SF freestanding building on 1.33 acres
- 1,500 SF of showroom/office, and 4,000 SF of shop with alignment machine, two post lift, four post lift, air compressor, and more
- Four (4) grade loading doors (14' x 16')
- Yard area is fully fenced, gated, and secured
- Excellent exposure to QEII, 50 Street, and highway overpasses
- Ability to continue occupancy on a headlease basis
- Opportunity to include a substantial amount of machinery, furniture, fixtures, and computer equipment as part of the Sublease. Contact listing agent for a detailed list