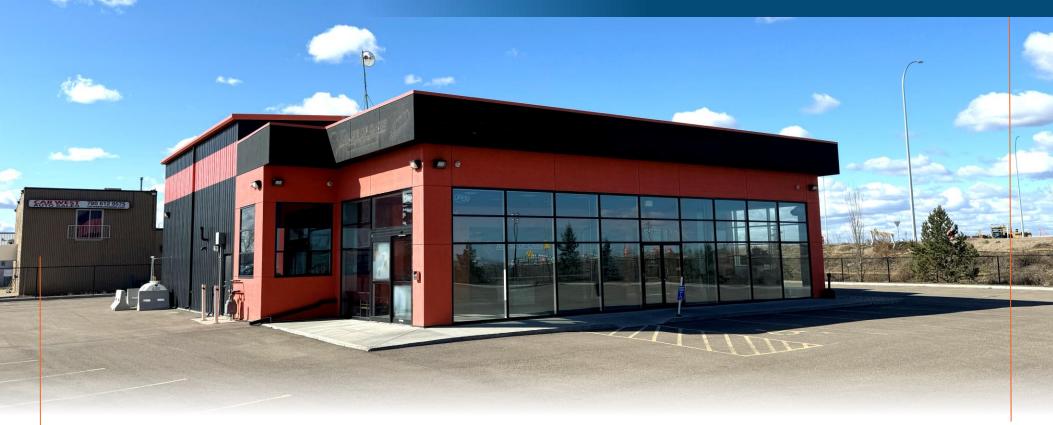

// 5,500 SF Building on 1.33 Acres

Fenced, Gated, & Secured Yard

# FOR SUBLEASE

6542 Sparrow Drive, Leduc

## PROPERTY HIGHLIGHTS

- 5,500 SF freestanding building on 1.33 acres
- 1,500 SF of showroom/office, and 4,000 SF of shop with alignment machine, two post lift, four post lift, air compressor, and more
- Four (4) grade loading doors (14' x 16')
- Yard area is fully fenced, gated, and secured
- Excellent exposure to QEII, 50 Street, and highway overpasses
- Ability to continue occupancy on a headlease basis
- Opportunity to include a substantial amount of machinery, furniture, fixtures, and computer equipment as part of the Sublease. Contact listing agent for a detailed list

## **PROPERTY OVERVIEW**

| PROPERTY LOCATION | 6542 Sparrow Drive, Leduc        |
|-------------------|----------------------------------|
| SIZE              | 5,500 SF                         |
| SITE SIZE         | 1.33 Acres                       |
| LOADING           | Four (4) 14' x 16' grade         |
| ZONING            | GC – General Commercial          |
| PARKING           | 103 Stalls                       |
| CEILING           | 21' Clear                        |
| AVAILABLE         | Immediately                      |
| POWER             | 400 Amp, 208-120V, 3 Phase (TBC) |
| SUBLEASE EXPIRY   | May 30 <sup>th</sup> , 2027      |
| SUBLEASE RATE     | Market                           |
| OPERATING COSTS   | \$5.75 per square foot (TBC)     |