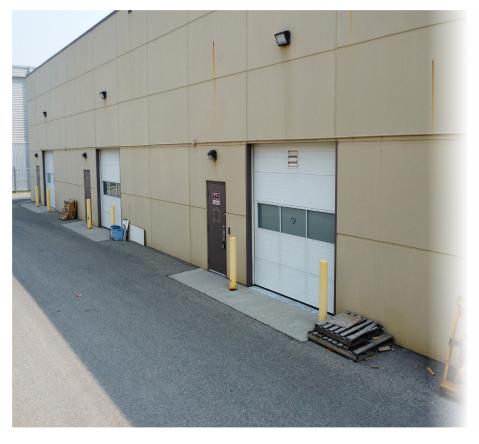

### PROPERTY HIGHLIGHTS

- Attractive, modern exterior.
- Highly Visible and spacious wide bay.
- Large office to warehouse component.
- Reception area, 6 offices, boardroom, lunchroom & storage room.
- Ample double row parking.
- Spacious wide bay, 40' wide with drive-in access.
- Nearby amenities incl. hotels and shopping.
- Easy access to major transit routes.

#### PROPERTY OVERVIEW

| Address:              | 11079 48 St SE, Calgary, AB | Loading:                         | 1 (10'W x 10'H) Drive-in Door      |
|-----------------------|-----------------------------|----------------------------------|------------------------------------|
| District:             | South Foothills Industrial  | Power:                           | 100 Amp @ 600 Volt (can be stepped |
| Zoning:               | General District (I-G)      | down to 200 amps @ 120/208 volt) |                                    |
| Total Square Footage: | 3,012 SF                    | Lease Rate:                      | \$ 14.00 PSF                       |
| Office Area:          | 2,212 SF                    | Operating Costs:                 | \$ 6.80 PSF                        |
| Warehouse:            | 800 SF                      | Parking:                         | Double Row (parking plan incl.)    |
| Clear Height:         | 19' (TBV)                   | Availability:                    | October 1, 2025                    |
| •                     |                             | -                                |                                    |