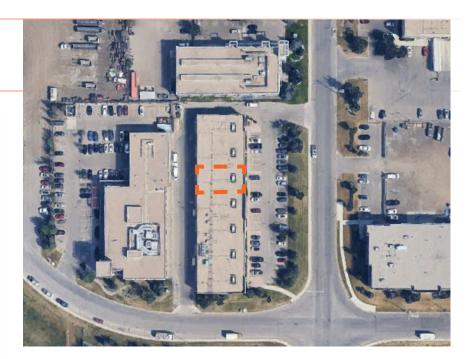

#### PROPERTY OVERVIEW

| Address:              | 11079 48 St SE, Calgary, AB | Loading:                         | 1 (10'W x 10'H) Drive-in Door      |
|-----------------------|-----------------------------|----------------------------------|------------------------------------|
| District:             | South Foothills Industrial  | Power:                           | 100 Amp @ 600 Volt (can be stepped |
| Zoning:               | General District (I-G)      | down to 200 amps @ 120/208 volt) |                                    |
| Total Square Footage: | 3,012 SF                    | Lease Rate:                      | \$ 14.00 PSF                       |
| Office Area:          | 2,212 SF                    | Operating Costs:                 | \$ 6.80 PSF                        |
| Warehouse:            | 800 SF                      | Parking:                         | Double Row (parking plan incl.)    |
| Clear Height:         | 19' (TBV)                   | Availability:                    | October 1, 2025                    |
| •                     |                             | -                                |                                    |

## **PLANS**

Total floor plan area is 3,012 SF. The office area is 2,212 SF, and the warehouse is 800 SF.