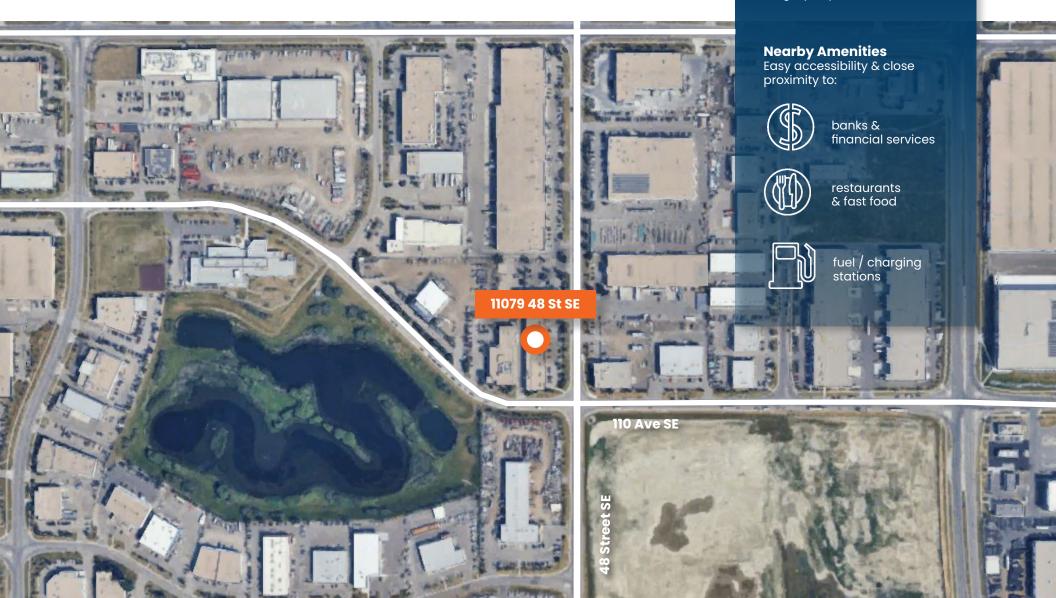

# LOCATION

Located in SE Calgary, Manchester Industrial district, with convenient access to major thoroughfares for shipping and distribution.

**Drive Times:** 

Deerfoot Trail SE: **5 minutes**Stoney Trail: **6 minutes**Calgary Airport: **25 minutes** 