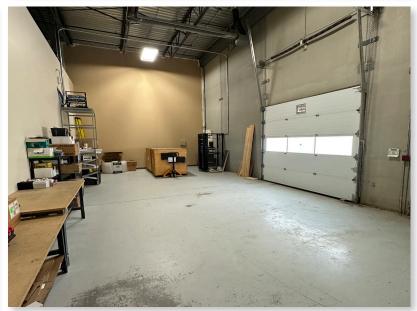

### PROPERTY HIGHLIGHTS

- Attractive, modern exterior.
- Highly Visible and spacious wide bay.
- Large office to warehouse component.
- Reception area, 6 offices, boardroom, lunchroom & storage room.
- Ample double row parking.
- Spacious wide bay, 40' wide with drive-in access.
- Nearby amenities incl. hotels and shopping.
- Easy access to major transit routes.

#### PROPERTY OVERVIEW

| Address:              | 11079 48 St SE, Calgary, AB | Loading:                         | 1 (10'W x 10'H) Drive-in Door      |
|-----------------------|-----------------------------|----------------------------------|------------------------------------|
| District:             | South Foothills Industrial  | Power:                           | 100 Amp @ 600 Volt (can be stepped |
| Zoning:               | General District (I-G)      | down to 200 amps @ 120/208 volt) |                                    |
| Total Square Footage: | 3,012 SF                    | Lease Rate:                      | \$ 14.00 PSF                       |
| Office Area:          | 2,212 SF                    | Operating Costs:                 | \$ 6.80 PSF                        |
| Warehouse:            | 800 SF                      | Parking:                         | Double Row (parking plan incl.)    |
| Clear Height:         | 19' (TBV)                   | Availability:                    | October 1, 2025                    |
| •                     |                             | -                                |                                    |

# INTERIOR FEATURES //