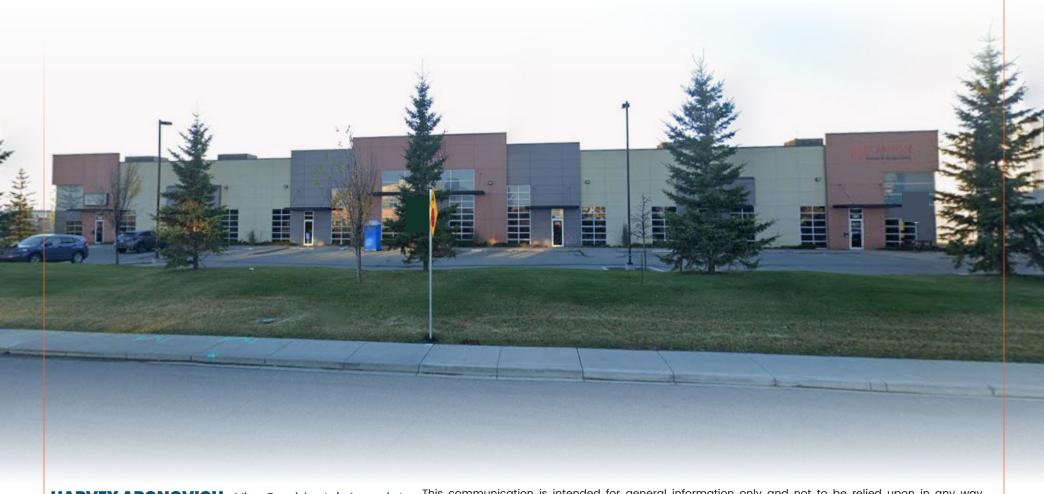

### PROPERTY HIGHLIGHTS

- Attractive, modern exterior.
- Highly Visible and spacious wide bay.
- Large office to warehouse component.
- Reception area, 6 offices, boardroom, lunchroom & storage room.
- Ample double row parking.
- Spacious wide bay, 40' wide with drive-in access.
- Nearby amenities incl. hotels and shopping.
- Easy access to major transit routes.