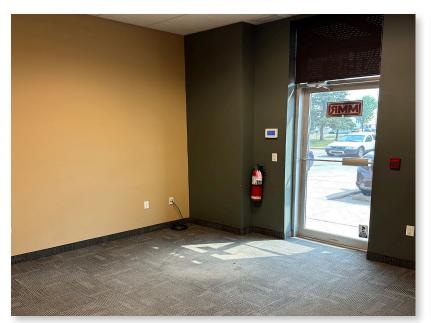

pped |
| Zoning:               | General District (I-G)      | down to 200 amps @ 120/208 volt) |                                    |
| Total Square Footage: | 3,012 SF                    | Lease Rate:                      | \$ 14.00 PSF                       |
| Office Area:          | 2,212 SF                    | Operating Costs:                 | \$ 6.80 PSF                        |
| Warehouse:            | 800 SF                      | Parking:                         | Double Row (parking plan incl.)    |
| Clear Height:         | 19' (TBV)                   | Availability:                    | October 1, 2025                    |
| •                     |                             | -                                |                                    |

# INTERIOR FEATURES //









## **PLANS**



Total floor plan area is 3,012 SF. The office area is 2,212 SF, and the warehouse is 800 SF.



# LOCATION

Located in SE Calgary, Manchester Industrial district, with convenient access to major thoroughfares for shipping and distribution.



**Drive Times:** 

Deerfoot Trail SE: **5 minutes**Stoney Trail: **6 minutes**Calgary Airport: **25 minutes** 





**HARVEY ARONOVICH** Vice President | Associate 403.560.2059 | harvey@cdnglobal.com

**TATE ARONOVICH** | Associate 403.689.1079 | tate@cdnglobal.com

This communication is intended for general information only and not to be relied upon in any way. Consequently, no responsibility or liability whatsoever can be accepted by CDNGLOBAL for any loss or damage resulting from any use of, reliance on or reference to the c