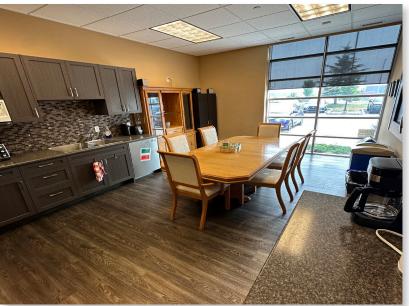

### PROPERTY HIGHLIGHTS

- Attractive, modern exterior.
- Highly Visible and spacious wide bay.
- Large office to warehouse component.
- Reception area, 6 offices, boardroom, lunchroom & storage room.
- Ample double row parking.
- Spacious wide bay, 40' wide with drive-in access.
- Nearby amenities incl. hotels and shopping.
- Easy access to major transit routes.

# INTERIOR FEATURES //