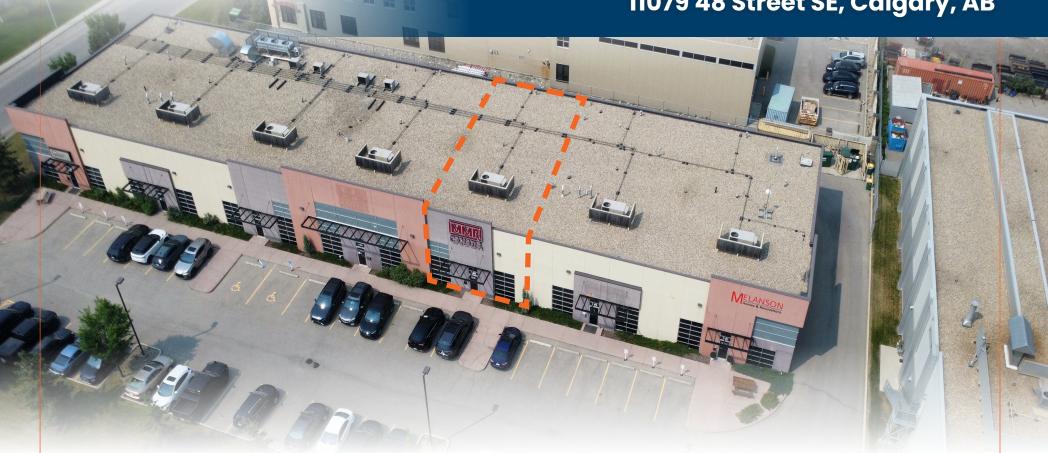

# FOR LEASE

11079 48 Street SE, Calgary, AB

HARVEY ARONOVICH Vice President | Associate 403.560.2059 | harvey@cdnglobal.com

TATE ARONOVICH | Associate 403.689.1079 | tate@cdnglobal.com

CDN Global Advisors Ltd. 736 6th Ave SW, Suite 1010 Calgary, Alberta T2P 3T7 www.cdnglobal.com

### PROPERTY HIGHLIGHTS

- Attractive, modern exterior.
- Highly Visible and spacious wide bay.
- Large office to warehouse component.
- Reception area, 6 offices, boardroom, lunchroom & storage room.
- Ample double row parking.
- Spacious wide bay, 40' wide with drive-in access.
- Nearby amenities incl. hotels and shopping.
- Easy access to major transit routes.

#### PROPERTY OVERVIEW

| Address:              | 11079 48 St SE, Calgary, AB | Loading:                         | 1 (10'W x 10'H) Drive-in Door      |
|-----------------------|-----------------------------|----------------------------------|------------------------------------|
| District:             | South Foothills Industrial  | Power:                           | 100 Amp @ 600 Volt (can be stepped |
| Zoning:               | General District (I-G)      | down to 200 amps @ 120/208 volt) |                                    |
| Total Square Footage: | 3,012 SF                    | Lease Rate:                      | \$ 14.00 PSF                       |
| Office Area:          | 2,212 SF                    | Operating Costs:                 | \$ 6.80 PSF                        |
| Warehouse:            | 800 SF                      | Parking:                         | Double Row (parking plan incl.)    |
| Clear Height:         | 19' (TBV)                   | Availability:                    | October 1, 2025                    |
| •                     |                             | -                                |                                    |