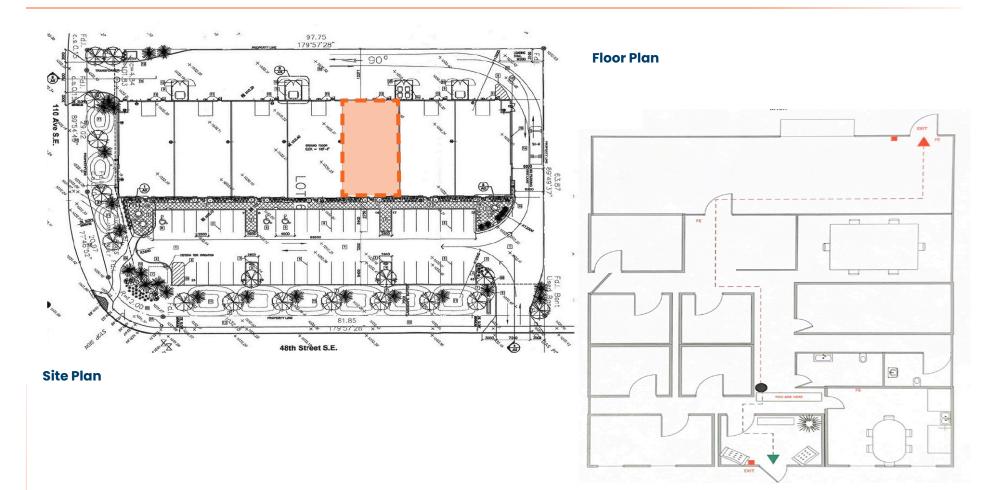

## **PLANS**

Total floor plan area is 3,012 SF. The office area is 2,212 SF, and the warehouse is 800 SF.